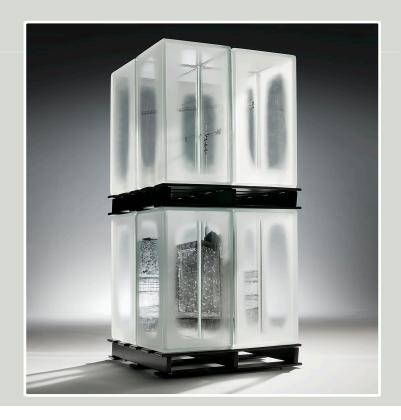

## SHIPMENT SERIES

**Created by JEREMY LEPISTO** 

**Represented by BEAVER GALLERIES** 

THE WORKS FROM THE SHIPMENT SERIES DETAIL THE DESTINATION OR ORIGIN OF THE SHIPMENT ON THE CONVERGENCE OF THEIR CONTOURS.

This series of work is made by Jeremy Lepisto. He is an American artist currently living in Australia and pursuing a PhD in Sculpture at the Australian National University.

Each work from the Shipment Series consists of several hollow constructed "packages" of glass. The hand rendered imagery of each piece is depicting either the imagined origin or destination of the shipment. The complete image of these locations can be fully seen once all components of the shipments are brought together and presented on their fabricated and powder-coated steel pallets.

The piece to the right is titled *Two Deliver Tomorrow* and it is 12"w x 12"d x 25.5"h and was made in 2011.