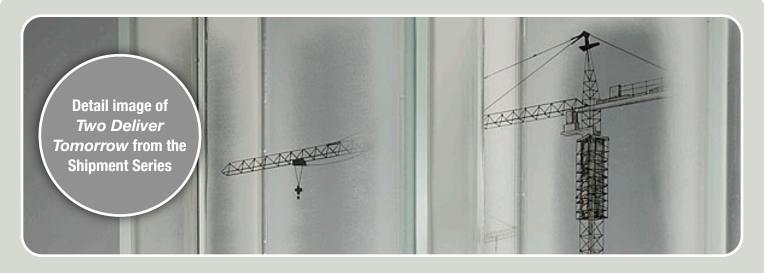

## SHIPMENT SERIES

**Created by JEREMY LEPISTO** 

**Represented by BEAVER GALLERIES** 

THE WORKS FROM THE SHIPMENT SERIES DETAIL THE DESTINATION OR ORIGIN OF THE SHIPMENT ON THE CONVERGENCE OF THEIR CONTOURS.

This series of work is made by Jeremy Lepisto. He is an American artist currently living in Australia and pursuing a PhD in Sculpture at the Australian National University.

Each work from the Shipment Series consists of several hollow constructed "packages" of glass. The hand rendered imagery of each piece is depicting either the imagined origin or destination of the shipment. The complete image of these locations can be fully seen once all components of the shipments are brought together and presented on their fabricated and powder-coated steel pallets.

The piece to the right is titled *Two Deliver Tomorrow* and it is 12"w x 12"d x 25.5"h and was made in 2011.